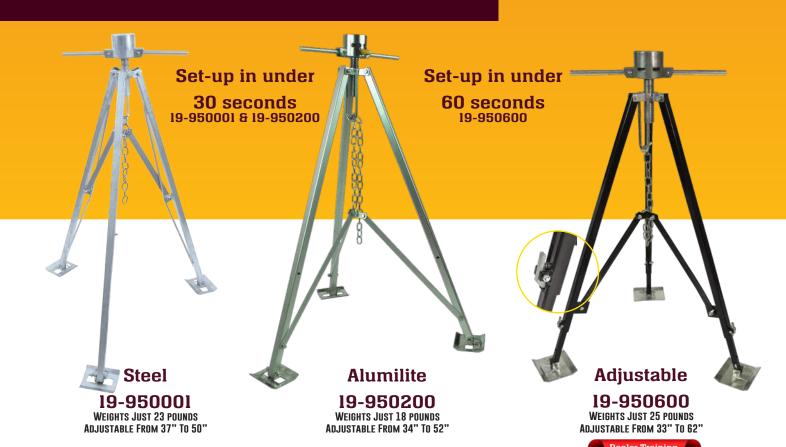

## THE FASTEST TRIPOD TO SET-UP AND BREAK-DOWN 19-950001 & 19-950200

Padlock Included \$10 extra Value 19-950001, 19-950200 & 19-950600 only

All tripods have a 5" x 5.5" footpad to prevent sinking

Ask about our planograms