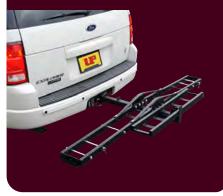

#### **MX Hauler**

Securely hold dirt bike for transport or making repairs. Heavy Duty steel construction ensures it stays in place. Easy assembly, bolts together. Mounts in standard 2" receivers. Ramp works on either side of carrier. Durable powdercoated finish. 500# load capacity.

UF# 48-979033

### EASILY FITS IN 2" RECEIVER HITCHES