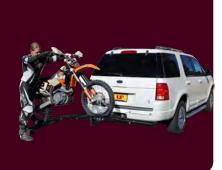

#### **MX Hauler**

Securely hold dirt bike for transport or making repairs. Heavy Duty steel construction ensures it stays in place. Easy assembly, bolts together. Mounts in standard 2" receivers. Ramp works on either side of carrier. Durable powdercoated finish. 500# load capacity.

UF# 48-979033

### EASY ONE PERSON LOADING

### EASILY FITS IN 2" RECEIVER HITCHES

# TAKE YOUR DIRT BIKES & HAVE SOME FUN