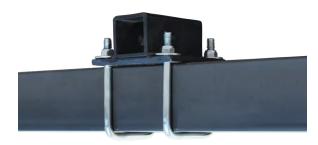

#### Universal RV Bumper Hitch

3,500# towing capacity. 350# tongue weight capacity. 2" square receiver opening. U-Bolts mount to 4" square bumpers. Easy bolt-on installation. Durable powder **coated finish.** 

#### UF# 35-946402