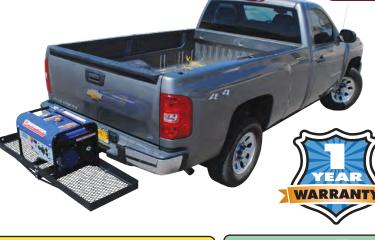

#### **Cargo Carrier**

UF# 48-979029

Expand your carrying capacity by using this hitch-mounted cargo carrier. Easily carry 500#. The metal mesh platform eliminates standing water. Convenient tie-down utility holes. Fits 2" receiver hitches. 19.25" x 60"