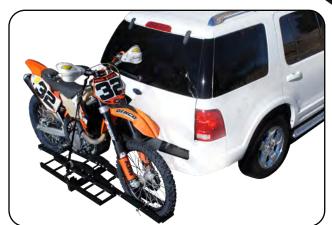

#### **MX Hauler**

Securely hold dirt bike for transport or making repairs. Heavy Duty steel construction ensures it stays in place. Easy assembly, bolts together. Mounts in standard 2" receivers. Ramp works on either side of carrier. Durable powdercoated finish. 500# load capacity.

UF# 48-979033

# TAKE YOUR DIRT BIKES & HAVE SOME FUN