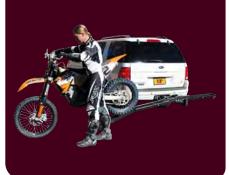

#### **MX Hauler**

Securely hold dirt bike for transport or making repairs. Heavy Duty steel construction ensures it stays in place. Easy assembly, bolts together. Mounts in standard 2" receivers. Ramp works on either side of carrier. Durable powdercoated finish. 500# load capacity.

UF# 48-979033

### EASY ONE PERSON UNLOADING

# TAKE YOUR DIRT BIKES & HAVE SOME FUN