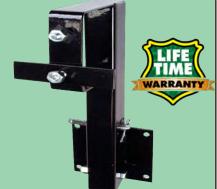

UF# 46-700034

Carry a spare just in case... **Easily converts from fixed to** fold-down for easy access to rear storage compartment. Bolts to 4" square bumpers only. Designed to minimize tire vibration. Includes all items for set-up and use. 60# capacity. 1-year warranty.