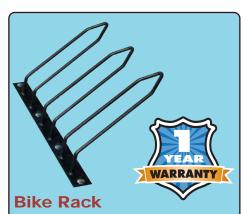

UF# • 15-954730

Attaches to Ultra-Fab and other brands of cargo carriers to provide a safe and stable ride for your bicycles. Rugged steel construction and durable powder coated finish for years of reliable service and good looks. Convenient tie-down strap included. Lightweight for easy mounting. Installs easily in just minutes.