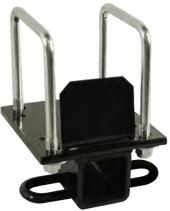

#### **MX Hauler**

Securely hold dirt bike for transport or making repairs. Heavy Duty steel construction ensures it stays in place. Easy assembly, bolts together. Mounts in standard 2" receivers. Ramp works on either side of carrier. Durable powdercoated finish. 500# load capacity.

UF# 48-979033