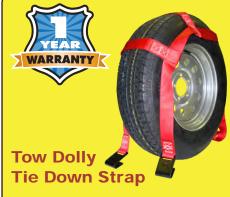

Securely transport your car on a dolly. Quickly fits and adjusts to 14" to 16" tire sizes. One-piece design – no pre-assembly required. Tough, non-abrasive nylon metal hooks attaches on driver's side or passenger's side. Durable 5,000# capacity. Compatible with most tow dollies. One per package.