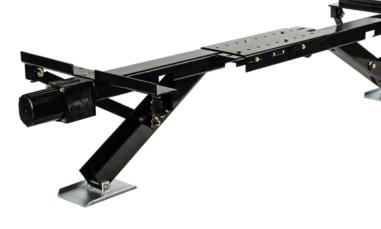

### **Power Twin II**

## Dual Motor Operation

UF# 39-941707 POWERTWIN II-22" UF# 39-941705 POWERTWIN II-30"

- OUR BEST-IN-CLASS TRAILER STABILIZER WAS BUILT TO MAKE LIFE EASIER FOR PRACTICALLY ALL TRAILER TYPES.
- THE POWERTWIN II'S UNIQUE DESIGN STOPS FRONT-TO-BACK MOTION AND SIDE-TO-SIDE MOTION, ELIMINATING THE NEED FOR SCISSOR JACKS.
- LIFTING AND LEVELING AT THE FLIP OF A SWITCH OR BY OUR REMOTE CONTROL.
- DUAL 12-VOLT MOTORS ALLOW FOR FAST, EASY AND CONVENIENT INDEPENDENT LEG OPERATIONS WITH LIFTING CAPACITY OF 6,000 LBS. PER LEG / 12,000 LBS. PER POWERTWIN II / 24,000 LBS. PER TRAILER.
- MOUNT ONE IN FRONT AND ONE ON REAR FOR EXTREME STABILIZATION.
- Push button for fast extension and retraction.
- Adjust automatically for uneven surfaces.
- HEAVY DUTY STEEL CONSTRUCTION AND DURABLE POWDER COATED FINISH RESISTS STANDARD WEAR AND TEAR.
- LEGS EXTEND 22" OR 30" DEPENDING ON MODEL.
- 3-YEAR WARRANTY.