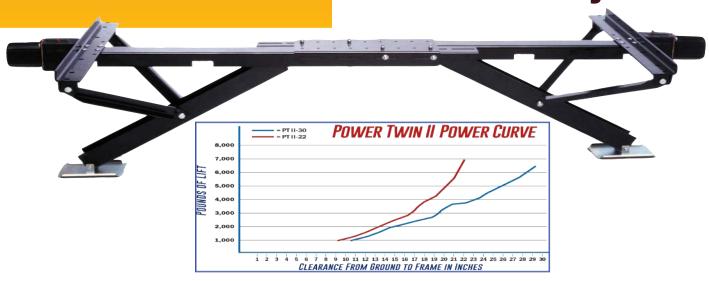

## Dual Motor Operation

UF# 39-941707 POWERTWIN II-22" UF# 39-941705 POWERTWIN II-30"

- OUR BEST-IN-CLASS TRAILER STABILIZER WAS BUILT TO MAKE LIFE EASIER FOR PRACTICALLY ALL TRAILER TYPES.
- THE POWERTWIN II'S UNIQUE DESIGN STOPS FRONT-TO-BACK MOTION AND SIDE-TO-SIDE MOTION, ELIMINATING THE NEED FOR SCISSOR JACKS.
- LIFTING AND LEVELING AT THE FLIP OF A SWITCH OR BY OUR REMOTE CONTROL.
- DUAL 12-VOLT MOTORS ALLOW FOR FAST, EASY AND CONVENIENT INDEPENDENT LEG OPERATIONS WITH LIFTING CAPACITY OF 6,000 LBS. PER LEG / 12,000 LBS. PER POWERTWIN II / 24,000 LBS. PER TRAILER.
- MOUNT ONE IN FRONT AND ONE ON REAR FOR EXTREME STABILIZATION.
- Push button for fast extension and retraction.
- Adjust automatically for uneven surfaces.
- HEAVY DUTY STEEL CONSTRUCTION AND DURABLE POWDER COATED FINISH RESISTS STANDARD WEAR AND TEAR.
- LEGS EXTEND 22" OR 30" DEPENDING ON MODEL.
- 3-YEAR WARRANTY.