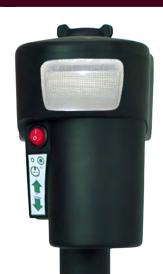

# TONGUE JACKS POWERED

Only Ultra-Fab has a 10-year warranty

The fastest tongue jack ever 10" in 18 seconds 4000lb model only

The quietest tongue jack ever made 4000lb model only

Only Ultra-Fab makes a 5500lb tongue jack

Auto extend Auto retract

2 memory settings

Largest footpad (7" on 5500lb) Prevents Sinking

Remote Control included on 5500lb model

Amazingly bright light for easy nighttime operation

Only Ultra-Fab provides 23.5" of travel

UF# 38-944040 4,000lb model UF# 38-944055 5,000lb model

**Recommended Related Products** 

For even longer life, use one of our jack covers

UF# 38-944020 Standard UF# 38-944026 Large