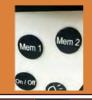

Auto extend Auto retract

2 memory settings

Largest footpad (7" on 5500lb) Prevents Sinking

Remote Control included on 5500lb model

Amazingly bright light for easy nighttime operation

Only Ultra-Fab provides 23.5" of travel