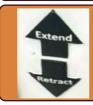

Auto extend Auto retract

2 memory settings

Largest footpad (7" on 5500lb) Prevents Sinking

Remote Control included on 5500lb model

Amazingly bright light for easy nighttime operation

Only Ultra-Fab provides 23.5" of travel