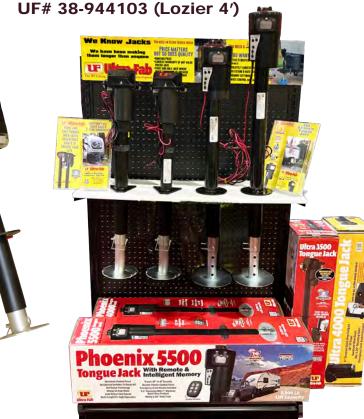

## MULTIPLE WAYS TO DISPLAY

UF# 38-001034 Power Jack Display 4-way with Column

Buy 4 jacks, get jack tower or gondola display at no charge

#### **Gondola Jack Display**

- UF# 38-944100 (Madix 3')
- UF# 38-944101 (Madix 4')
- UF# 38-944102 (Lozier 3')

GET THE CUSTOMER'S ATTENTION & MAKE THE SALE