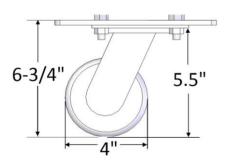

## **Illustration 1**

PN #48-979011 Skid Wheel 4" Travel Trailer

PN #48-979012 Skid Wheel 5" Class C

PN #48-979013 Skid Wheel 6" Class A

**Parts List** 

| No. | 4"                    |     | 5"                     |     | 6"                     |     |
|-----|-----------------------|-----|------------------------|-----|------------------------|-----|
|     | Name                  | QTY | Name                   | QTY | Name                   | QTY |
| 1   | 4" Skid Wheels-Travel | 2   | 5" Skid Wheels-Class C | 2   | 6" Skid Wheels-Class A | 2   |
|     | Trailer               |     | Swivel                 |     | Swivel                 |     |
| 2   | mounting plate        | 2   | mounting plate         | 2   | mounting plate         | 2   |
| 3   | 3/8" lock nuts        | 8   | 1/2" lock nuts         | 12  | 1/2" lock nuts         | 12  |
| 4   | 3/8-16 X 1" bolts     | 8   | 1/2-11 X 1 1/4" bolts  | 12  | 1/2-11 X 1 1/4" bolts  | 12  |
| 5   | 1/2" lock nuts        | 4   |                        |     |                        |     |
| 6   | 1/2-11 X 1 1/4" bolts | 4   |                        |     |                        |     |