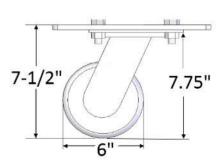

## **Illustration 1**

PN #48-979011 Skid Wheel 4" Travel Trailer

PN #48-979012 Skid Wheel 5" Class C

PN #48-979013 Skid Wheel 6" Class A

**Parts List** 

| No. | 4"                    |     | 5"                     |     | 6"                     |     |
|-----|-----------------------|-----|------------------------|-----|------------------------|-----|
|     | Name                  | QTY | Name                   | QTY | Name                   | QTY |
| 1   | 4" Skid Wheels-Travel | 2   | 5" Skid Wheels-Class C | 2   | 6" Skid Wheels-Class A | 2   |
|     | Trailer               |     | Swivel                 |     | Swivel                 |     |
| 2   | mounting plate        | 2   | mounting plate         | 2   | mounting plate         | 2   |
| 3   | 3/8" lock nuts        | 8   | 1/2" lock nuts         | 12  | 1/2" lock nuts         | 12  |
| 4   | 3/8-16 X 1" bolts     | 8   | 1/2-11 X 1 1/4" bolts  | 12  | 1/2-11 X 1 1/4" bolts  | 12  |
| 5   | 1/2" lock nuts        | 4   |                        |     |                        |     |
| 6   | 1/2-11 X 1 1/4" bolts | 4   |                        |     |                        |     |