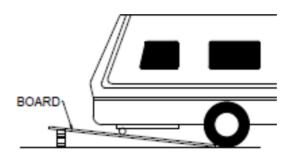

## Installation Instructions for Swivel Skid Wheels (48-979011, 48-979012, 48-979013)

- 1. Position a board as shown in **Illustration 1**. Place one end of board just behind rear wheels. Prop up the other end of board so board comes in contact with the lowest point of RV's rear under carriage.
- 2. Using board as reference, move skid wheel along the RV's frame to find a point where the bottom of skid wheel is approximately 3" below board line. Mount wheel here.
- 3. Weld mounting plates to frame is usually best. Sometimes additional reinforcement is required.
- 4. Bolt casters to mounting plates using bolts and lock nuts provided.
- 5. Grease casters and wheels before use.
- 6. To mount second swivel skid wheel, repeat 1 thru 5 on other side of RV.

## **Illustration 1**

PN #48-979011 Skid Wheel 4" Travel Trailer

PN #48-979012 Skid Wheel 5" Class C

PN #48-979013 Skid Wheel 6" Class A