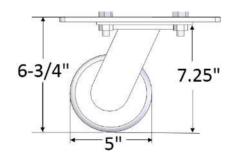

## **Illustration 1**

PN #48-979011 Skid Wheel 4" Travel Trailer

PN #48-979012 Skid Wheel 5" Class C

PN #48-979013 Skid Wheel 6" Class A

**Parts List** 

| No. | 4"                    |     | 5"                     |     | 6"                     |     |
|-----|-----------------------|-----|------------------------|-----|------------------------|-----|
|     | Name                  | QTY | Name                   | QTY | Name                   | QTY |
| 1   | 4" Skid Wheels-Travel | 2   | 5" Skid Wheels-Class C | 2   | 6" Skid Wheels-Class A | 2   |
|     | Trailer               |     | Swivel                 |     | Swivel                 |     |
| 2   | mounting plate        | 2   | mounting plate         | 2   | mounting plate         | 2   |
| 3   | 3/8" lock nuts        | 8   | 1/2" lock nuts         | 12  | 1/2" lock nuts         | 12  |
| 4   | 3/8-16 X 1" bolts     | 8   | 1/2-11 X 1 1/4" bolts  | 12  | 1/2-11 X 1 1/4" bolts  | 12  |
| 5   | 1/2" lock nuts        | 4   |                        |     |                        |     |
| 6   | 1/2-11 X 1 1/4" bolts | 4   |                        |     |                        |     |