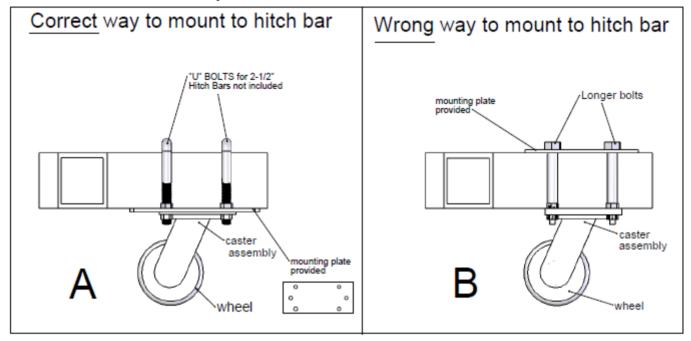

However, some users prefer to mount skid wheels onto the hitch bar as shown in figure "B". THE MOUNTING METHOD IN FIGURE "B" IS NOT RECOMMENDED AND WILL VOID THE WARRANTY. If the mounting plate is installed incorrectly (on top of the hitch bar), the top plate of the caster will bend causing bearing failure.

To mount skid wheels to your hitch, provided the RV has sufficient ground clearance, refer to figure "A" for correct mounting instructions. The mounting plate should position **between** the caster plate and the hitch bar, **NOT** on top of the hitch bar. Four "U" bolts for a 2 ½" square hitch bar are not included.