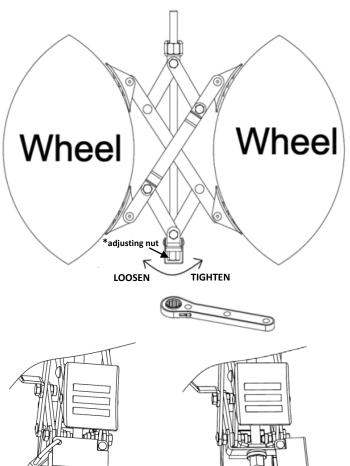

# **OPERATION / ADJUSTMENT**

As the drawing shows, the Super Grip Chock is to be positioned between the tandem wheels at the wheel centerline. It functions by pressing a fixed distance outward (side to side) against the two wheels, locking one wheel to the other. Your Super Grip Chock is adjustable for tandem wheel spacing from approximately  $1^{"} - 10\%$ ". The adjustment is accomplished by turning the nut on the threaded rod protruding from the bottom of the unit. As it is shipped, the unit is in its narrowest position and will not function. To adjust the width the first step is to pull the unit apart (wider). The threaded rod will then protrude further, exposing more threads between the chock and the \*adjusting nut. Hand-tighten the \*adjusting nut clockwise. Use the ratchet wrench (included – **UF# 21-001093**) for final tightening. The padlock (**UF# 21-001092**) is provided to lock the cover over the tightening bolt to discourage theft of the trailer or wheel chock.