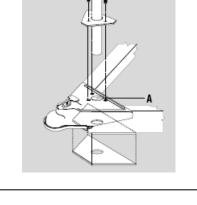

## **Installation Instructions**

- 1. Place the Tongue jack into the hole of coupler.
- 2. Insert bolts: Three bolts (not included) through the each hole.
- 3. Make sure the bolts rest directly on top of the trailer tongue.
- 4. Tighten lock-washers and nuts to mounting bolts.
- 5. Nuts to be torqued to 15-20 ft-lbs.