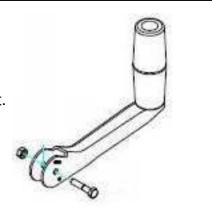

## **Installation Instructions**

- 1. Place the Tongue jack into the hole of coupler.
- 2. Insert bolts: Three bolts (not included) through the each hole.
- 3. Make sure the bolts rest directly on top of the trailer tongue.
- 4. Tighten lock-washers and nuts to mounting bolts.
- 5. Nuts to be torqued to 15-20 ft-lbs.