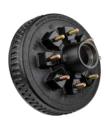

UF # 48-979503 7,000 lb capacity 8 studs on 6.5" bolt center 9/16" - 18 threaded bolts For 12" brakes

Replaces **Improved** stopping power factory products