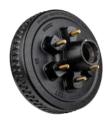

UF # 48-979500 3500 lb capacity 5 studs on 4.5" bolt center ½ - 20 threaded holts For 10" brakes

UF # 48-979501 6000 lb capacity 6 studs on 5.5" bolt center ½ - 20 threaded bolts For 12" brakes

UF # 48-979502 7000 lb capacity 8 studs on 6.5" bolt center ½ - 20 threaded bolts For 12" brakes