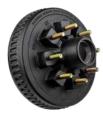

## HUB/DRUMS

- Professionally engineered.
- ·Backed by Ultra-Fab's famous quality and customer service.
- Fully incorporated casting & machining.
- Automated die compression for advanced sand solidity.
- Durable construction for longer life.
- Solid grey iron structure.