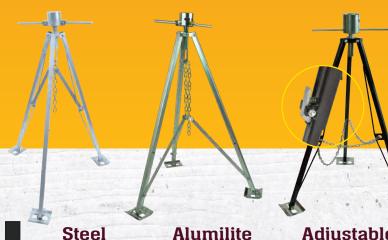

## SURVEY SAYS: 78% OF ALL TRIPODS IN ARE **UTRA-FAB TRIPODS**

19-950001 **WEIGHTS JUST 23 POUNDS** 

ADJUSTABLE FROM 37" TO 50" ADJUSTABLE FROM 34" TO 52"

19-950200

WEIGHTS JUST 18 POUNDS

Adjustable

19-950600

WEIGHTS JUST 25 POUNDS **ADJUSTABLE FROM 33" TO 62"** 

**Economy** 

19-950500

WEIGHTS JUST 24 POUNDS **ADJUSTABLE FROM 31" TO 54"**  Gooseneck

19-950450

**WEIGHTS JUST 24 POUNDS** ADJUSTABLE FROM 31" TO 54"